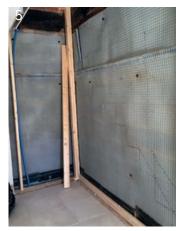

The staircase was removed and the lift shaft was built to overcome the issue of insufficient head room for the chosen model

The solution was to slightly lower the floor in front of the lift rather than the costly option of raising the ceiling above the shaft

Conclusion

On-site building work exposed the lower level ceiling so a hole could be cut out to allow construction of the platform lift shaft

Additional vinyl flooring was ordered via a UK stockist allowing the new flooring on the ground level to match the flooring in the lift