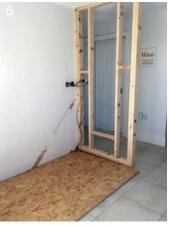

#### **Project Scope**

Introduction of the domestic platform

lift was to allow easy access down to

the storage area and garage on the

lower floor

The steep staircase was removed by the building contractor to make space for the installation of a domestic platform lift

The Aritco 4000 platform lift was specified by Nova Lifts to meet the project requirements for the domestic installation

The Aritco 4000 installation begins with the electric supply being wired in and full testing and commissioning of the lift completed