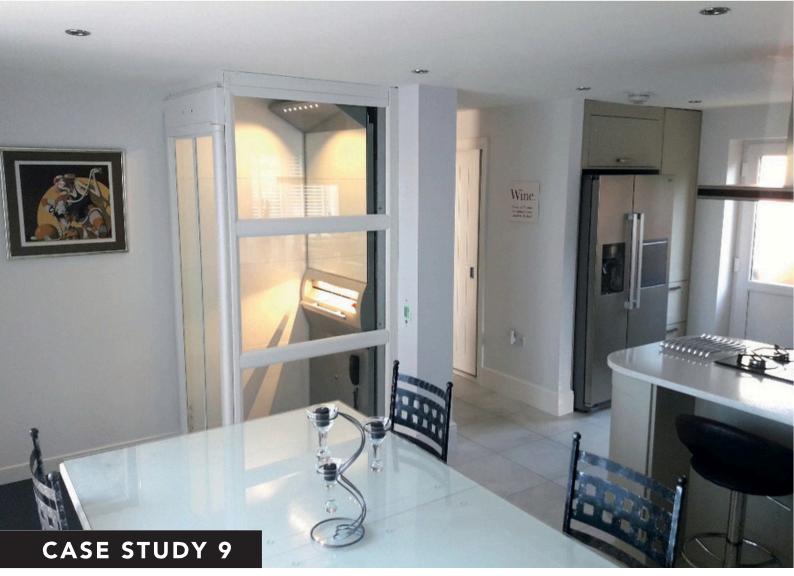

The fully commissioned Aritco 4000 domestic platform lift installation in the kitchen on the ground floor of the residence

#### Aesthetics

The Aritco 4000 platform lift can be customised with a choice of different colours, floorings and lighting options. Aritco provided details of the exact flooring used so identical vinyl could be purchased from a UK stockist allowing the new flooring on the ground level of the residence to be matched to the flooring inside the platform lift.