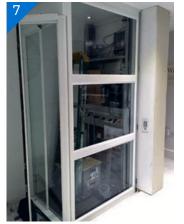

The Aritco 4000 platform lift was specified by Nova Lifts to meet the project requirements for the domestic installation

The Aritco 4000 installation begins with the electric supply being wired in and full testing and commissioning of the lift completed

The final domestic platform lift installation in the lower storage area of the residence at hand over by Nova Lifts and Builders CPM