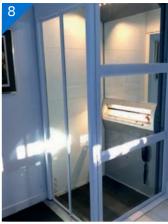

#### Aesthetics

The Aritco 4000 platform lift can be customised with a choice of different colours, floorings and lighting options. Aritco provided details of the exact flooring used so identical vinyl could be purchased from a UK stockist allowing the new flooring on the ground level of the residence to be matched to the flooring inside the platform lift.