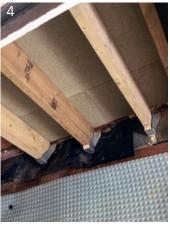

The staircase was removed and the lift shaft was built to overcome the issue of insufficient head room for the chosen model

The solution was to slightly lower the floor in front of the lift rather than the costly option of raising the ceiling above the shaft

Conclusion

On-site building work exposed the lower level ceiling so a hole could be cut out to allow construction of the platform lift shaft

Additional vinyl flooring was ordered via a UK stockist allowing the new flooring on the ground level to match the flooring in the lift