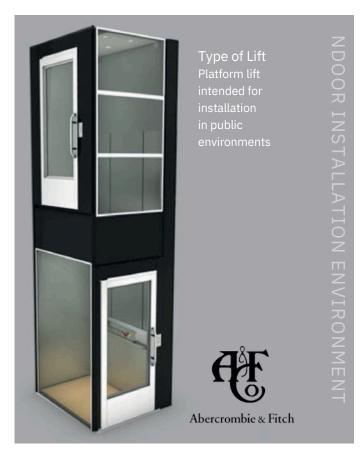

This type of platform lift was specifically chosen for the Abercrombie & Fitch project in the intu Trafford Centre, as the shopping centre structure could only accommodate a 50 mm depth pit, nothing deeper. This could easily be accommodated with an Aritco 7000 platform lift that requires a recessed installation

50 mm below floor level. In addition the lift design could be customised with a choice of different glass types and flooring options, to ensure the corporate style for Abercrombie & Fitch was fully met.

#### Aesthetics

To meet the visual impact and aesthetics of the project specification, the platform lift was designed in line with Abercrombie & Fitch corporate branding guidelines; the overall lift design demanding door heights of 2100 mm and needing to incorporate specific Abercrombie & Fitch brand RAL colours for both the shaft and the doors.